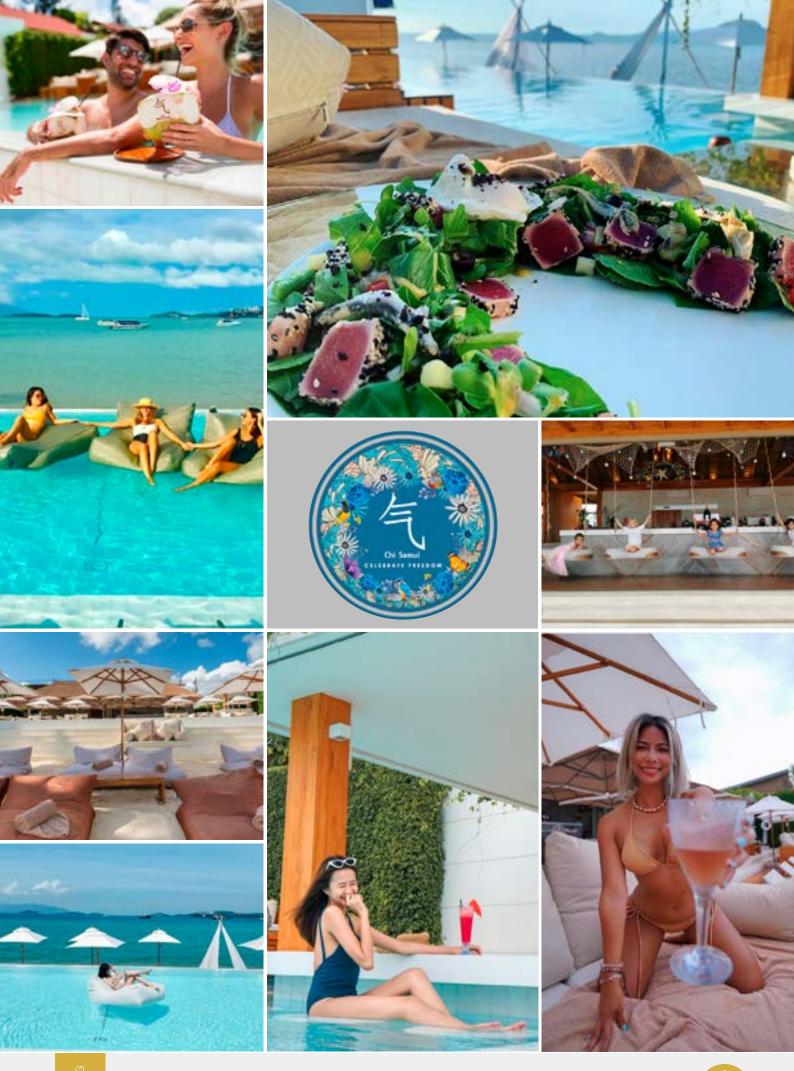

# CHI BEACH BAR & RESTAURANT

With a 25m saltwater pool overlooking the white sandy shores of Bangrak beach, Chi boasts a swim-up pool bar, sunloungers, in-pool bean bags swing seats & more.

Chi offers live entertainment & International DJ's with amazing cocktails & delicious modern cuisine along with Samui's first CANNABIS INFUSED menu!

Please contact Reception to book your table, beanbag, sun-lounger or sunbed at least 24hrs before, to avoid disappointment.

# **OPEN 7 DAYS A WEEK**

Chi accepts cash or credit card only. Purchases cannot be added to your room bill