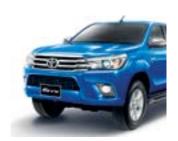

# Toyota Fortuner (or similar)

Seats:7Door:4Transmission:AutoAir Condition:YEngine Size:3,000Luggage:2L, 2MMusic System:Radio, CD & BluetoothSimilar Car:✓

Prices: 1 day: 2,500 THB/ Weekly: 2,150 THB Monthly: 55,000 THB