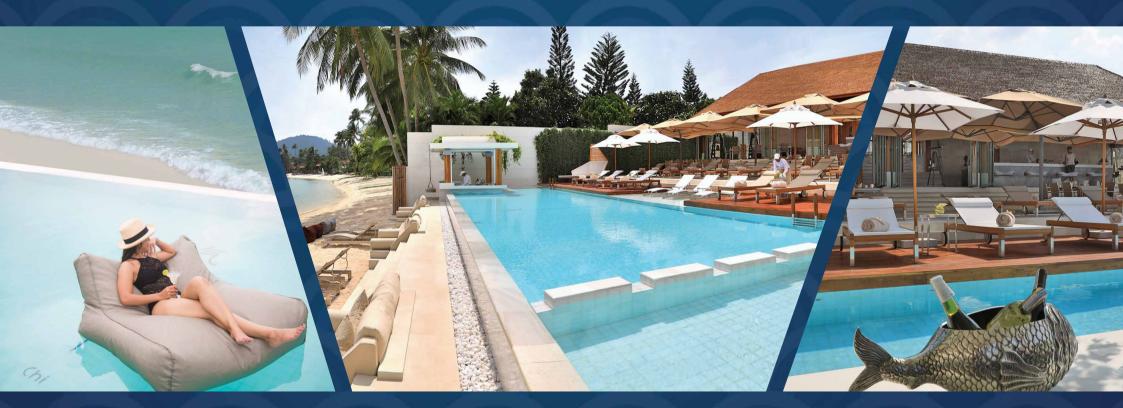

# BEACH CLUB - CHI

With a 25m saltwater pool overlooking the white sandy shores of Bangrak beach, Chi boasts a swim-up pool bar, sunloungers, in-pool bean bags, amazing cocktails & delicious modern cuisine.

We offer a **complimentary shuttle bus service to Chi**, please check your in-room shuttle schedule or dial reception to book your pick up time (subject to availability).

Please contact Reception to book your table, beanbag, sun-lounger or sunbed at least 24hrs before, to avoid disappointment.

Open daily from 10.30am-11pm Kitchen Open 11am to 10pm & 10.30pm Friday/Saturday

Chi accepts cash or credit card only. Purchases cannot be added to your room bill