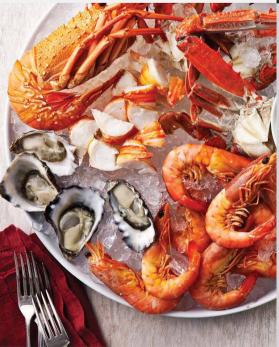

#### UNDER THE SEA

SATURDAY 7pm

Join us for an incredible seafood dinner at Vanilla Restaurant with New York's Koran Daniels on saxophone for only 990++ per person